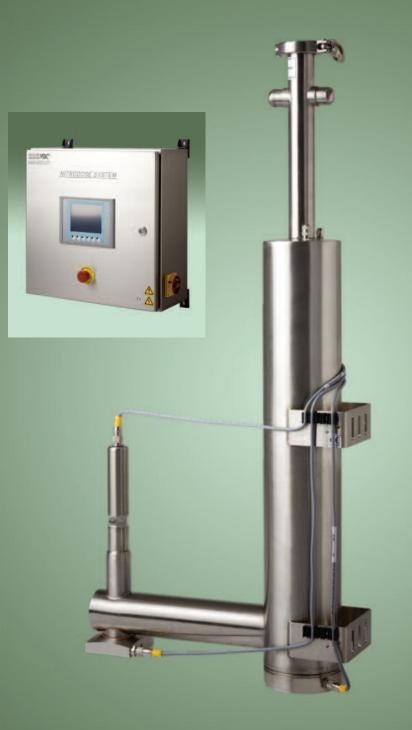

# EasyDose G2 Plus The next generation

### Liquid Nitrogen Injection system named for its simplicity of installation and operation.

#### Features

- Discrete dosing speed up to 2000 CPM
- Siemens S7-1200 or Allen Bradley ML 1400 PLC platforms
- Minimum dose duration, 6ms
- Smartsync Technology
- Siemens KTP 600 or Allen Bradley Panel View 600 Touchscreen
- Automatic synchronization with speed and dose compensation
- Integrated Ethernet
- Five recipe storage
- Five on-board languages
- Accurate to +/- 3% dose weight
- Maximum direct LN<sub>2</sub> feed pressure, 22 psi (1.5 bar)
- Self-monitored with alarm outputs
- High cycle-life electric dosing valve
- Lowest dosing pressure 0.3 psi (0.02 bar)
- Self-Generating N<sub>2</sub> purge
- Sub-cooled LN<sub>2</sub> to improve dosing accuracy
- Optional CIP protection against freeze-ups
- Optional 3-D dose dispersion technology