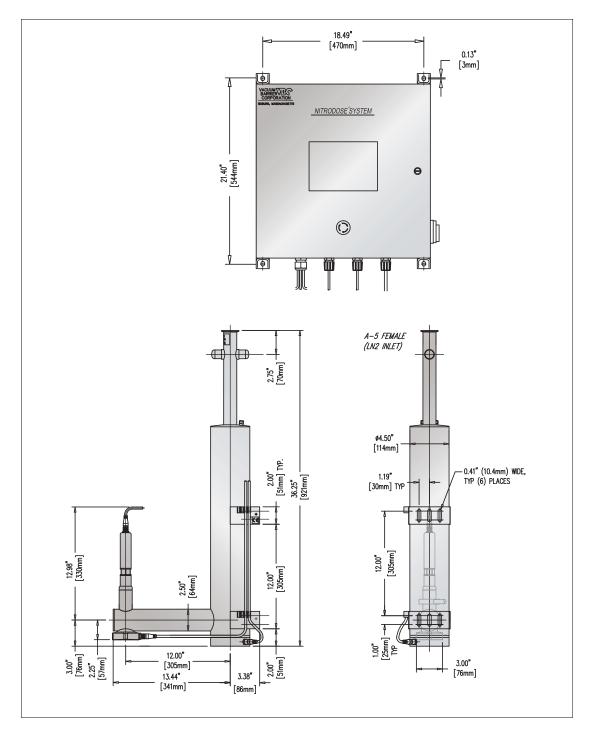

#### Features

- Discrete dosing speed up to 2000 CPM
- Siemens S7-1200 or Allen Bradley ML 1400 PLC platforms
- Minimum dose duration, 6ms
- Smartsync Technology
- Siemens KTP 600 or Allen Bradley Panel View 600 Touchscreen
- Automatic synchronization with speed and dose compensation
- Integrated Ethernet
- Five recipe storage
- Five on-board languages
- Accurate to +/- 3% dose weight
- Maximum direct LN<sub>2</sub> feed pressure, 22 psi (1.5 bar)
- Self-monitored with alarm outputs
- High cycle-life electric dosing valve
- Lowest dosing pressure 0.3 psi (0.02 bar)
- Self-Generating N<sub>2</sub> purge
- Sub-cooled LN<sub>2</sub> to improve dosing accuracy
- Optional CIP protection against freeze-ups
- Optional 3-D dose dispersion technology