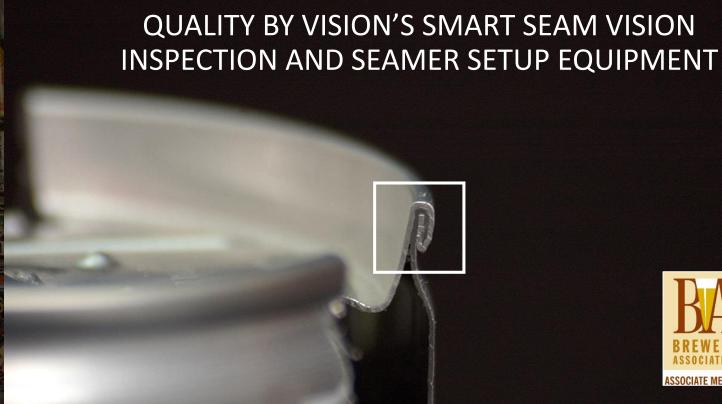

## VISUAL SEAMER SETUP

**IMPROVE QUALITY, SOLVE SEAM ISSUES** 

QUALITY BY VISION'S
PATENTED SEAMER SETUP
CAMERA IS THE ONLY TOOL
THAT IMPROVES SEAM
QUALITY BY SOLVING
SEAMING ISSUES AT THE
SOURCE – THE ROLL TO
CHUCK RELATIONSHIP AND
CONDITION AT THE SEAMER

SEE SEAMING ROLL
HEIGHT, THICKNESS
CHANGE WHILE
MAKING ADJUSTMENTS

MONITOR TOOLING AND BEARING WEAR WITHOUT REMOVAL

#### **PATENTED**

- TAKES THE GUESSWORK OUT OF SEAMER SETUP
- FITS ANY SEAMER, BOTH 1<sup>st</sup> and 2<sup>nd</sup> OPERATIONS
- ENSURES THE SEAMER IS SET RIGHT BEFORE START UP
- SOLVES SEAM ISSUES FAST AND IMPROVES QUALITY