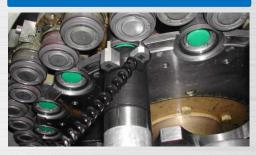

## VISUAL SEAMER SETUP

**IMPROVE QUALITY, SOLVE SEAM ISSUES** 

QUALITY BY VISION'S
PATENTED SEAMER SETUP
CAMERA IS THE ONLY TOOL
THAT IMPROVES SEAM
QUALITY BY SOLVING
SEAMING ISSUES AT THE
SOURCE – THE ROLL TO
CHUCK RELATIONSHIP AND
CONDITION AT THE SEAMER

SEE SEAMING ROLL
HEIGHT, THICKNESS
CHANGE WHILE
MAKING ADJUSTMENTS

MONITOR TOOLING AND BEARING WEAR WITHOUT REMOVAL

#### **PATENTED**

- TAKES THE GUESSWORK OUT OF SEAMER SETUP
- FITS ANY SEAMER, BOTH 1<sup>st</sup> and 2<sup>nd</sup> OPERATIONS
- ENSURES THE SEAMER IS SET RIGHT BEFORE START UP
- SOLVES SEAM ISSUES FAST AND IMPROVES QUALITY