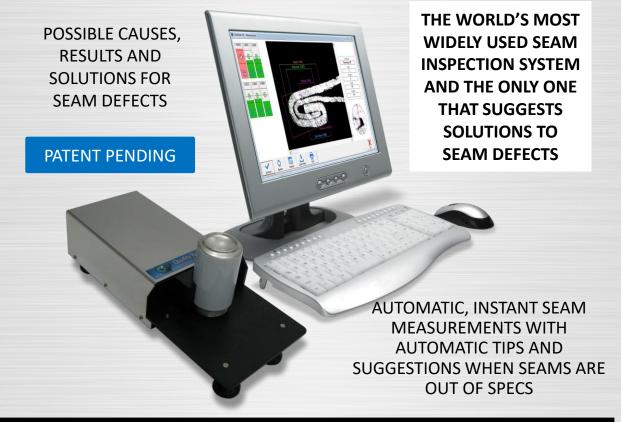

## **SMART SEAM INSPECTION**

GUARANTEE TIGHT SEAMS, GET AUTOMATIC SUGGESTIONS

- ALL SEAM DIMENSIONS MEASURED INSTANTLY FROM THE SEAM IMAGE
- PLUG AND PLAY SYSTEM WITH EASY TO UNDERSTAND SOFTWARE
- INCLUDES FULL COLOR REPORTS WITH SPECS AND SEAM IMAGES
- AUTOMATIC ALERTS FOR OUT OF SPEC SEAMS AND SUGGESTED SOLUTIONS