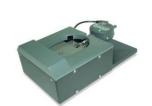

## VISUAL SEAMER SETUP

**IMPROVE QUALITY, SOLVE SEAM ISSUES** 

QUALITY BY VISION'S
PATENTED SEAMER SETUP
CAMERA IS THE ONLY TOOL
THAT IMPROVES SEAM
QUALITY BY SOLVING
SEAMING ISSUES AT THE
SOURCE – THE ROLL TO
CHUCK RELATIONSHIP AND
CONDITION AT THE SEAMER

SEE SEAMING ROLL
HEIGHT, THICKNESS
CHANGE WHILE
MAKING ADJUSTMENTS

MONITOR TOOLING AND BEARING WEAR WITHOUT REMOVAL

#### **PATENTED**

- TAKES THE GUESSWORK OUT OF SEAMER SETUP
- FITS ANY SEAMER, BOTH 1<sup>st</sup> and 2<sup>nd</sup> OPERATIONS
- ENSURES THE SEAMER IS SET RIGHT BEFORE START UP
- SOLVES SEAM ISSUES FAST AND IMPROVES QUALITY