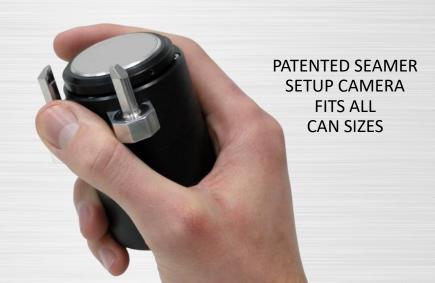

## VISUAL SEAMER SETUP

**IMPROVE QUALITY, SOLVE SEAM ISSUES** 

QUALITY BY VISION'S
PATENTED SEAMER SETUP
CAMERA IS THE ONLY TOOL
THAT IMPROVES SEAM
QUALITY BY SOLVING
SEAMING ISSUES AT THE
SOURCE – THE ROLL TO
CHUCK RELATIONSHIP AND
CONDITION AT THE SEAMER

SEE SEAMING ROLL
HEIGHT, THICKNESS
CHANGE WHILE
MAKING ADJUSTMENTS

MONITOR TOOLING AND BEARING WEAR WITHOUT REMOVAL

#### **PATENTED**

- TAKES THE GUESSWORK OUT OF SEAMER SETUP
- FITS ANY SEAMER, BOTH 1<sup>st</sup> and 2<sup>nd</sup> OPERATIONS
- ENSURES THE SEAMER IS SET RIGHT BEFORE START UP
- SOLVES SEAM ISSUES FAST AND IMPROVES QUALITY