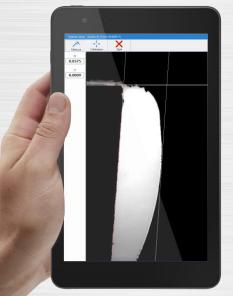

## **SMART SEAM INSPECTION**

GUARANTEE TIGHT SEAMS, GET AUTOMATIC SUGGESTIONS

- ALL SEAM DIMENSIONS MEASURED INSTANTLY FROM THE SEAM IMAGE
- PLUG AND PLAY SYSTEM WITH EASY TO UNDERSTAND SOFTWARE
- INCLUDES FULL COLOR REPORTS WITH SPECS AND SEAM IMAGES
- AUTOMATIC ALERTS FOR OUT OF SPEC SEAMS AND SUGGESTED SOLUTIONS